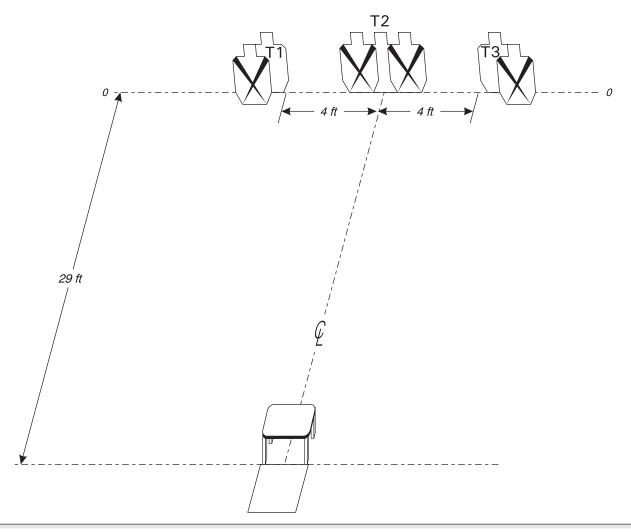

## **SCORING**

SCORING: Virginia Count, 12 rounds, 60 points

TARGETS: 3 IPSC SCORED HITS: Best 4/paper START - STOP: Audible - Last shot

**PENALTIES:** Per current edition of USPSA Rule

Book.

**SETUP NOTES:** Shoot targets are 58 inches high at shoulders. Table top is 30 inches high. No-shoots on T1 and T3 are set so top of no-shoot is even with top of shoulder and the no-shoot's scoring line is vertically in the middle of the A-zone scoring line. No-shoots on T2

are set so the scoring lines overlay the A-zone scoring lines. T2 and both no-shoots are set to the same height.

Revised 6/21/2010 191