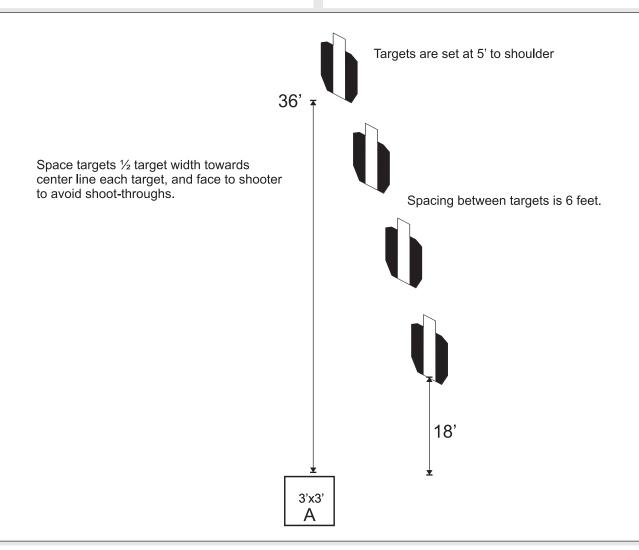

**SETUP NOTES:** Targets are spaced 6 feet apart, and a half-target width towards the center line. T1 is at 36 feet, T4 is at 18 feet from front of shooting area A. Hard cover is painted edge to edge of A scoring zone.