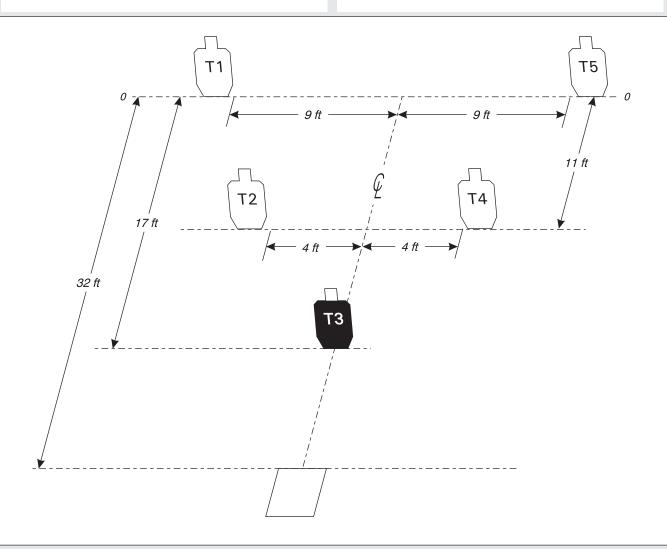

### **Too Close For Comfort**

RULES: USPSA Handgun Competition Rules, Current Edition COURSE DESIGNER: 2005 Design Team

START POSITION: Standing facing downrange with hands relaxed at sides. Gun will be loaded and holstered.

#### STAGE PROCEDURE

Upon start signal, draw and engage T1 - T5 with only one round each from within shooting box, make a mandatory reload and reengage T1 - T5 with only one round each from within the shooting box.

**SETUP NOTES:** Shooting box is a standard 3 ft by 3 ft box.

New 10/24/2013 183