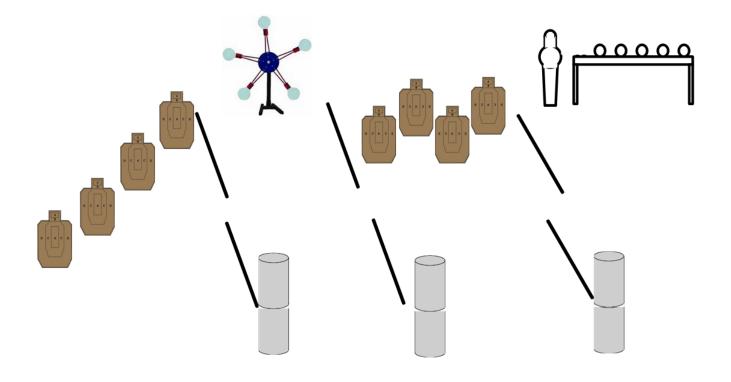

## Stage #4 – Shooting Gallery

RULES: Practical Shooting Handbook, Latest Edition COURSE DESIGNER: South Florida Pistol Club (BB)

START POSITION: Standing in the shooting area, gun loaded and holstered, heels on the x's, facing down range.

| STAGE PROCEDURE                                                | SCORING      |                                     |
|----------------------------------------------------------------|--------------|-------------------------------------|
| On start signal, engage targets from within the shooting area. | SCORING:     | Comstock, 27 rounds, 135 points     |
|                                                                | TARGETS:     | 8 Metric, 1PP, 10P                  |
|                                                                | SCORED HITS: | Best 2 per paper, steel down = $1A$ |
|                                                                | START-STOP:  | Audible - Last shot                 |
|                                                                | PENALTIES:   | Procedural10                        |
|                                                                |              | No-shoot hit10                      |
|                                                                |              | Miss10                              |

**Shooter Notes**: Only the next shooter is allowed in the shooting area while the stage is being scored and reset. All other competitors are highly encouraged to paste and reset the stage so all members can finish all stages.